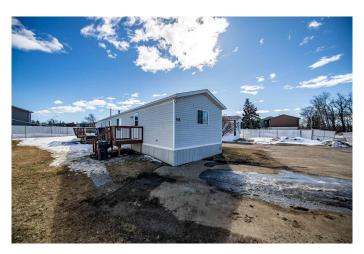

# \$110,000 - 145, 8010 100 Street, Grande Prairie

MLS® #A2205571

# \$110,000

3 Bedroom, 2.00 Bathroom, 1,216 sqft Mobile on 0.00 Acres

MH - Southview, Grande Prairie, Alberta

This modular home is situated in a great location! Has a private yard with good parking and 2 good sized decks. The home itself shows really well! The main area is bright and open complimented by a modern color palette! On one end of the home you will find a nice master suite, laundry/entry room that leads you into the main living area. And the other end has a nice entry, 2 rooms and a full bathroom. Many updates over the years include the hot water tank, flooring, paint, roof and many more small value adding touches.

## **Exterior**

Roof Asphalt Shingle

Foundation Block