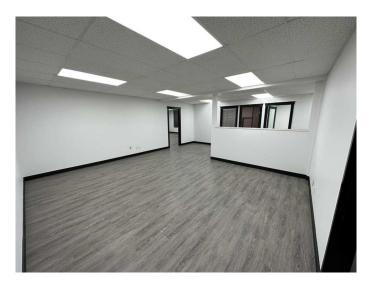

### \$12

0 Bedroom, 0.00 Bathroom, Commercial on 0.00 Acres

Richmond Industrial Park, Grande Prairie, Alberta

Discover the potential of your new location, a second-floor commercial building offering 1746 sqft of total space. Situated on a bustling main street, this property enjoys high visibility and a steady flow of foot traffic. Recently renovated with vinyl flooring, paint, & LED lights, & in unit air conditioning. Creating a welcoming and professional atmosphere. The building offers the convenience of two 2-piece common area restrooms, ensuring ease of access for both staff and customers. With its prime location and desirable features, this commercial space presents an excellent opportunity for various businesses and ventures. Whether you're starting a new venture or expanding an existing one, this property offers the ideal setting to make your mark.