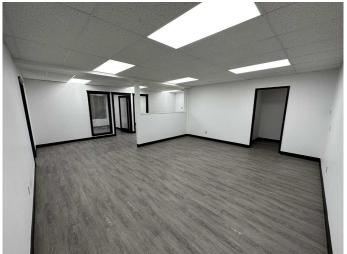

### \$12

0 Bedroom, 0.00 Bathroom, Commercial on 0.00 Acres

Richmond Industrial Park, Grande Prairie, Alberta

Discover the potential of your new location, a second-floor commercial building offering 1746 sqft of total space. Situated on a bustling main street, this property enjoys high visibility and a steady flow of foot traffic. Recently renovated with vinyl flooring, paint, & LED lights, & in unit air conditioning. Creating a welcoming and professional atmosphere. The building offers the convenience of two 2-piece common area restrooms, ensuring ease of access for both staff and customers. With its prime location and desirable features, this commercial space presents an excellent opportunity for various businesses and ventures. Whether you're starting a new venture or expanding an existing one, this property offers the ideal setting to make your mark.