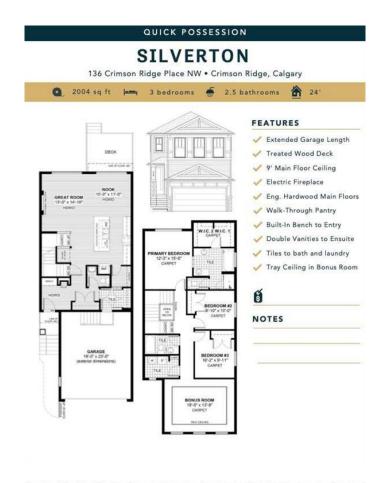

#### \$849,900

3 Bedroom, 3.00 Bathroom, 1,937 sqft Residential on 0.09 Acres

Haskayne, Calgary, Alberta

Welcome to the charming community of Crimson Ridge in Calgary, where a brand new home is currently being built by Master Builder Douglas Homes. The "SILVERTON" combines modern comforts with the beauty of the natural surroundings, making it a perfect choice for those who value both style and serenity. Nestled near the majestic Rocky Mountains, Crimson Ridge offers a unique blend of city life and the tranquility of nature. This new home, thoughtfully designed and currently in the construction phase, reflects a contemporary design that emphasizes comfort and elegance. Spanning over 2000 square feet, (builder size) this two-story home features an open-concept layout that seamlessly connects the living room, dining area, and kitchen. As you step inside, the entryway's high ceilings and ample sunlight create a welcoming atmosphere. The kitchen, a central hub of the home, boasts modern stainless-steel appliances, sleek quartz countertops, modern cabinetry and a spacious island that's perfect for cooking and gathering. Designed for relaxation and entertainment, the living room showcases an electric fireplace and large windows that offer abundance of natural light. The dining area adjacent to the living room is perfect for family gatherings. Heading upstairs, you'll find the private spaces of the home. The master suite boasts a roomy walk-in closet and an ensuite bathroom featuring a soaker tub and separate shower. Additionally, there are two more sizeable bedrooms with ample closet space,

#### **Essential Information**

MLS® # A2205305

Price \$849,900

Bedrooms 3

Bathrooms 3.00

Full Baths 2

Half Baths 1

Square Footage 1,937