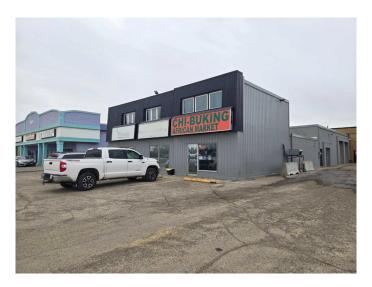

# \$4,500 - 2, 6838 50 Avenue, Red Deer

MLS® #A2205236

## \$4,500

0 Bedroom, 0.00 Bathroom, Commercial on 0.00 Acres

Normandeau, Red Deer, Alberta

This 3,100 SF retail unit is available for lease. The unit features a wide-open retail area with a built-in counter, three additional rooms that can be used as an office or more retail space, a staff kitchenette, a storage room, and one washroom. There is both a front entrance for customers and a side entrance for staff. Ample paved parking is available directly in front of the unit, shared with the neighbouring tenants. This is a gross lease and includes utilities with the exception of electricity which is on a sub-meter. The unit offers excellent 50th (Gaetz) Avenue frontage where thousands of cars pass by daily.