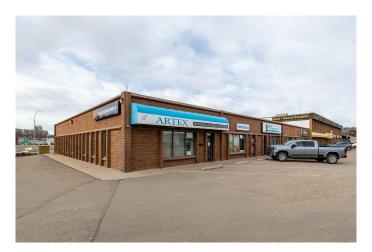

### \$11

0 Bedroom, 0.00 Bathroom, Commercial on 0.00 Acres

South West Industrial, Medicine Hat, Alberta

Located in a prime, high-traffic area, this CORNER UNIT offers 1323 square feet boasting unmatched visibility with double exposure on the North and East sides of the building. Situated on a prominent lot at a busy intersection, this property benefits from constant foot and vehicle traffic. With two convenient entrances and an abundance of natural light, this space provides a bright and welcoming atmosphere perfect for any business. The previous long-term tenant is retiring after decades of success in this location, offering an excellent opportunity for the next business. Ample parking is available, and the space is ready for immediate occupancy. Offered at \$11/sqft with scheduled escalations annually plus \$3.50/sqft occupancy costs of \$1,599/month plus GST and separately metered utilities. Don't miss the opportunity to lease this standout property in a highly desirable location!