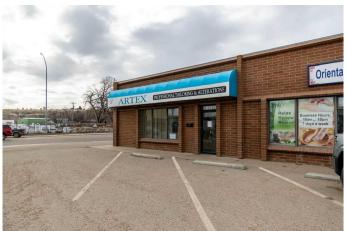

### \$11

0 Bedroom, 0.00 Bathroom, Commercial on 0.00 Acres

South West Industrial, Medicine Hat, Alberta

Located in a prime, high-traffic area, this CORNER UNIT offers 1323 square feet boasting unmatched visibility with double exposure on the North and East sides of the building. Situated on a prominent lot at a busy intersection, this property benefits from constant foot and vehicle traffic. With two convenient entrances and an abundance of natural light, this space provides a bright and welcoming atmosphere perfect for any business. The previous long-term tenant is retiring after decades of success in this location, offering an excellent opportunity for the next business. Ample parking is available, and the space is ready for immediate occupancy. Offered at \$11/sqft with scheduled escalations annually plus \$3.50/sqft occupancy costs of \$1,599/month plus GST and separately metered utilities. Don't miss the opportunity to lease this standout property in a highly desirable location!