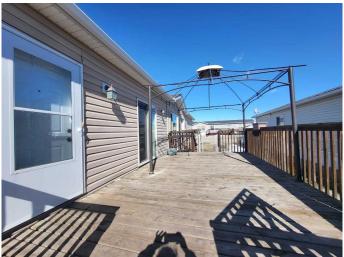

Loads of natural light fills the home including from the kitchen skylight and one in the primary bedroom's ensuite.

Open floor plan & vaulted ceilings provide a wonderful feeling of spaciousness.

The kitchen has island, pantry with frosted door, dark/stainless steel appliances and lots of cabinets to tuck away all the essentials. Easy clean laminate flooring runs through the living room, hallway, kitchen & dining area. With summer just around the corner, handy patio doors by the dining room lead to large deck, where you can enjoy BBQs, sunshine and entertaining friends.