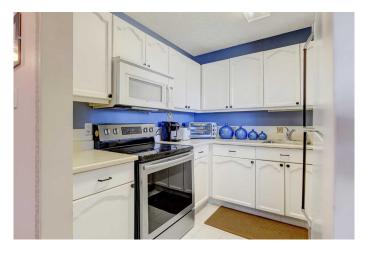

Inside, the unit is spotless and reflects pride of ownership. Offering 2 bedrooms and 1 bathroom, the spacious primary bedroom includes a large window and a walk-in closet. The second bedroom is perfect for guests, an office, or a hobby room. The functional U-shaped bright kitchen has been refreshed with white painted cabinets and is equipped with a fridge, stove, and microwave. A convenient cutout overlooks the generous dining area. The cozy living room provides access to the balcony for seamless indoor-outdoor living. The flooring is a mix of cozy carpet and easy-to-maintain linoleum.