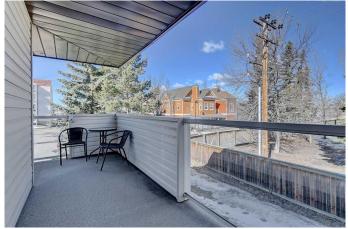

#### \$124,900

2 Bedroom, 1.00 Bathroom, 923 sqft Residential on 509.03 Acres

Highland Park., Grande Prairie, Alberta

Adult Living in Brodie Manor! Enjoy comfort and convenience in this well-maintained 45+ condo complex designed for peaceful living. This bright corner unit with a wrap-around balcony offers plenty of natural light and beautiful views of green space and mature trees, with the chance of deer sightings. The balcony features glass paneling, room for a BBQ, and outdoor seatingâ€"a perfect space for relaxing or entertaining.

# Exterior

| Exterior Features | Balcony |
|-------------------|---------|
| Construction      | Mixed   |