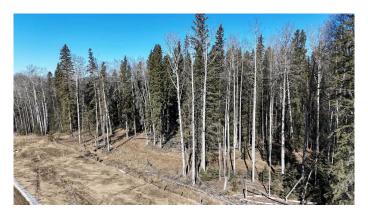

#### \$86,500

0 Bedroom, 0.00 Bathroom, Land on 4.66 Acres

NONE, Rural Yellowhead County, Alberta

Beautiful treed 4.66 acres located on a quiet road North East of Shining Bank Lake. This property would be an ideal place to build your dream home or a cabin to get away from the hustle and bustle of city life. Located 43 km to White court, 62 km to Edson and 28 km to Peers.