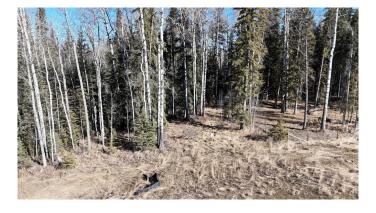

#### \$86,500

0 Bedroom, 0.00 Bathroom, Land on 4.66 Acres

NONE, Rural Yellowhead County, Alberta

Beautiful treed 4.66 acres located on a quiet road North East of Shining Bank Lake. This property would be an ideal place to build your dream home or a cabin to get away from the hustle and bustle of city life. Located 43 km to White court, 62 km to Edson and 28 km to Peers.