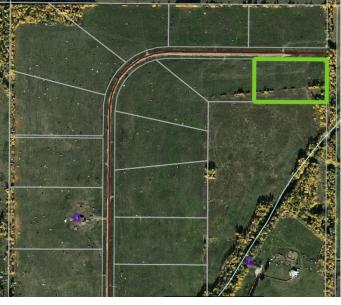

## \$74,900

0 Bedroom, 0.00 Bathroom, Land on 4.99 Acres

NONE, Rural Woodlands County, Alberta

Lovely location just off the pavement east of Whitecourt. These lots range from 5 acres to 10.9 acres. Use your own developer to build your dream home. Lots have very good views, excellent roads, gas and power to the property lines, and good water in the area. GST included in the list price