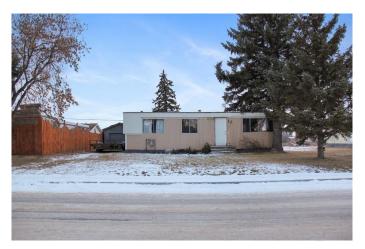

# \$47,900

3 Bedroom, 1.00 Bathroom, 912 sqft Residential on 0.15 Acres

Forestburg, Forestburg, Alberta

Opportunity knocks with this 3-bedroom, 1-bathroom double-wide mobile home on a 57' x 111' lot in Forestburg! Offering 912 sq. ft. of living space, this home is a fixer-upper with great potential for the right buyer. The property also features a detached garage, perfect for storage or a workshop. Conveniently located near downtown shops, the golf course, and the public swimming pool, you'II have easy access to amenities while enjoying small-town living. With immediate possession available, this could be your next investment or renovation project.

#### **Essential Information**

MLS® # A2204683 Price \$47,900

Bedrooms 3

Bathrooms 1.00

Full Baths 1

Square Footage 912 Acres 0.15

Year Built 1975

Type Residential Sub-Type Detached