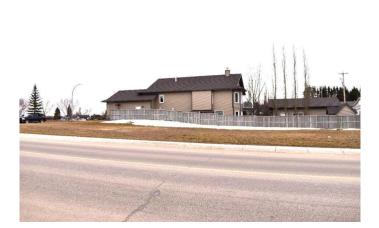

#### \$189,900

0 Bedroom, 0.00 Bathroom, Land on 0.19 Acres

NONE, Strathmore, Alberta

Situated on a large corner lot with a back alley! Located across from a Park and Green Space! Look no further, build your dream home here! Vacant lot, sale price is plus GST!

#### Exterior

Lot Description Back Lane, Corner Lot, Rectangular Lot