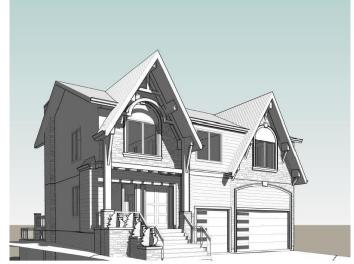

## \$1,950,000

6 Bedroom, 6.00 Bathroom, 3,573 sqft Residential on 0.13 Acres

Springbank Hill, Calgary, Alberta

Welcome to a luxurious new home in the prestigious Springbank Hill community of Calgary! This beautiful 2-storey home is currently under construction, with possession available in approximately 8 to 10 months. There's still time to customize the interior finishes to suit your personal taste. Located on a desirable street on Elmont Close SW, this thoughtfully designed home offers a perfect balance of elegance and functionality. Oversized windows and an open-concept layout create a bright and spacious atmosphere throughout. The heart of the home is the well-equipped kitchen, featuring professional-grade appliances, a sleek quartz island, well-appointed cabinetry, a spice kitchen and a pantry adds extra convenience for preparing large meals or entertaining. The main floor layout includes a large living room with a modern fireplace, a spacious dining area, a 2-piece bathroom, a functional mudroom, and a private office â€" ideal for working from home or organizing daily routines. Upstairs, the primary suite offers a walk-in closet and a stunning 5-piece ensuite with modern finishes. Three additional bedrooms, an attached full bathroom, and a spacious bonus/family room complete the upper level â€" perfect for a growing family. The fully finished basement adds even more living space, including two additional bedrooms, a large rec room, a full bathroom, a wet bar, and a separate entrance â€" ideal for guests or extended family. Set in one of

Calgary's most sought-after neighborhoods, this home blends high-end design, everyday comfort, and unbeatable location.

Experience the lifestyle you've been looking for â€" with the rare opportunity to make it truly your own.