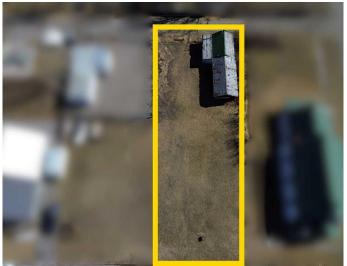

## \$59,000

0 Bedroom, 0.00 Bathroom, Land on 0.14 Acres

NONE, Cowley, Alberta

Discover the perfect opportunity to own in the charming village of Cowley, Alberta! This area offers breathtaking views of the surrounding foothills and mountains, making it an ideal location for your dream home or getaway. Enjoy the convenience of being just 15 minutes from Pincher Creek, 25 minutes from the Crowsnest Pass, and 40 minutes from Castle Mountain Resort, providing year-round recreation from skiing to hiking. The Oldman Reservoir is also nearby, perfect for fishing, boating, and outdoor adventures. For larger city amenities, Lethbridge is just over an hour away.