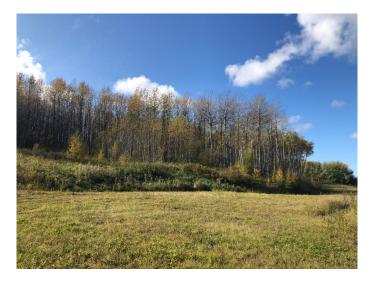

## \$69,000

0 Bedroom, 0.00 Bathroom, Land on 3.03 Acres

NONE, Plamondon, Alberta

Here is a hidden gem, a great spot to park your RV and maybe built a home later (3.03 Acres). There are two lots for sale in this area which as of date is undeveloped. There are four lots here on a no exit road. So lots of privacy and nothing but unobstructed views of a valley with great sun sets. These lots have a gentle slope, but at the base of the lot there is plenty of room to put a few RV's and use it recreationally for now. Seller is motivated and price is obviously negotiable. Gas at the property line, power is close, just across the road.

#### **Exterior**

Lot Description Backs on to Park/Green Space, Gentle Sloping