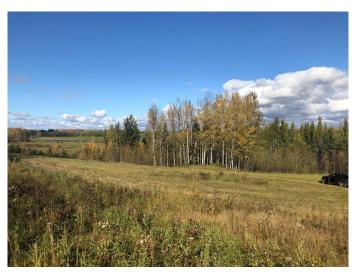

## \$69,000

0 Bedroom, 0.00 Bathroom, Land on 3.03 Acres

NONE, Plamondon, Alberta

Here is a hidden gem, a great spot to park your RV and maybe built a home later (3.03 Acres). There are two lots for sale in this area which as of date is undeveloped. There are four lots here on a no exit road. So lots of privacy and nothing but unobstructed views of a valley with great sun sets. These lots have a gentle slope, but at the base of the lot there is plenty of room to put a few RV's and use it recreationally for now. Seller is motivated and price is obviously negotiable. Gas at the property line, power is close, just across the road.

#### **Exterior**

Lot Description Backs on to Park/Green Space, Gentle Sloping