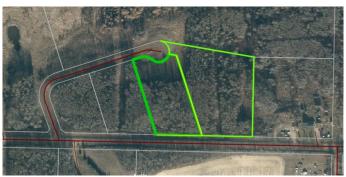

## \$69,000

0 Bedroom, 0.00 Bathroom, Land on 3.03 Acres

NONE, Plamondon, Alberta

Here is a hidden gem, a great spot to park your RV and maybe built a home later (3.03 Acres). There are two lots for sale in this area which as of date is undeveloped. There are four lots here on a no exit road. So lots of privacy and nothing but unobstructed views of a valley with great sun sets. These lots have a gentle slope, but at the base of the lot there is plenty of room to put a few RV's and use it recreationally for now. Seller is motivated and price is obviously negotiable. Gas at the property line, power is close, just across the road.

# **Community Information**

Address 111, 16326 Twp Rd 675

Subdivision NONE

City Plamondon

County Lac La Biche County

Province Alberta
Postal Code T0A 2T0

#### **Exterior**

Lot Description Backs on to Park/Green Space, Gentle Sloping