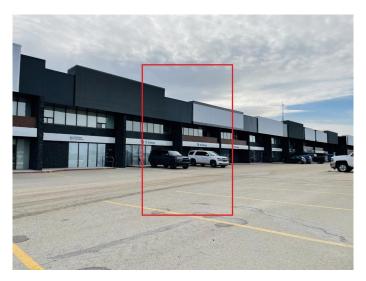

#### \$14

0 Bedroom, 0.00 Bathroom, Commercial on 0.00 Acres

Richmond Industrial Park, Grande Prairie, Alberta

This office and shop has it ALL! Great west end location and a newly renovated exterior gives your business a great look and lots of paved parking in front and rear. Retail frontage and Office and Shop with 14' Wide x 16' High Powered Overhead doors, AC and HIGH SPEED FIBRE internet. Nice big windows . Main floor features a open reception/showroom ,multiple offices, boardroom kitchenette , 2 bathrooms and shop bay. Upstairs has open office space and 1 bathroom. Base Rent= \$2,893.33 plus Additional Rent of \$865.93 for a Total Monthly Payment of \$3759.26 plus GST.