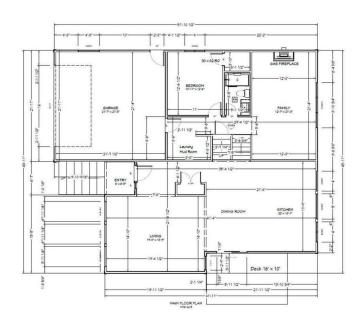

#### \$1,500,000

4 Bedroom, 3.00 Bathroom, 2,415 sqft Residential on 0.21 Acres

Oakridge, Calgary, Alberta

For more information, please click on Brochure button.

Location, Location, Location! This stunning Oakridge home sits at the end of a quiet cul-de-sac, backing west onto a beautiful greenspace and playground, a perfect setting for families. With friendly neighbors and a welcoming community, this home offers a true private sanctuary. Nestled in the peaceful community of Oakridge, this exceptional property offers the perfect blend of comfort and convenience. With five spacious bedrooms, three on the upper floor, one on the main floor, and one in the basement, providing plenty of space for the whole family. The expansive backyard opens to lush green space, offering a serene view and direct access to an elementary school and community center, perfect for families with children. Convenience is key with easy access to the newly constructed ring road, making commutes to all parts of the city a breeze. This home has been completely taken down to the studs and fully renovated, rebuilt with everything brand new and up to current building codes. Enjoy the peace of mind that comes with an extensive transformation where every major system has been replaced including electrical, plumbing, insulation, windows, and exterior finishes. Now you have the opportunity to add your personal touch and make this your forever home. Don't miss this rare opportunity to own your forever home in a coveted location that will always hold its

## **Essential Information**

| MLS® #         | A2202950       |
|----------------|----------------|
| Price          | \$1,500,000    |
| Bedrooms       | 4              |
| Bathrooms      | 3.00           |
| Full Baths     | 3              |
| Square Footage | 2,415          |
| Acres          | 0.21           |
| Year Built     | 1975           |
| Туре           | Residential    |
| Sub-Type       | Detached       |
| Style          | 2 Storey Split |
| Status         | Active         |