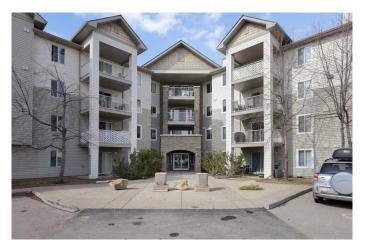

#### \$349,000

2 Bedroom, 2.00 Bathroom, 837 sqft Residential on 0.00 Acres

Somerset, Calgary, Alberta

This Is THE ONE You've Been Waiting For! This beautifully FULLY RENOVATED 2-bedroom, 2-bathroom condo with 2 PARKING STALLS is conveniently located in the heart of SOMERSET. With ALL UTILITIES INCLUDED in the condo fees, this home has been transformed from top to bottom with functionality and quality in mind, featuring brand-new VINYL PLANK FLOORING and FRESH PAINT THROUGHOUT. Step inside to a spacious entryway and into the **OPEN-CONCEPT** layout, where the generous living room is centered around an UPDATED FIREPLACEâ€"the perfect spot to unwind. The dining area offers plenty of space to host family and friends, while the COMPLETELY **RENOVATED KITCHEN shines with BRAND-NEW CABINETS, SLEEK** COUNTERTOPS, and a STYLISH BACKSPLASH, finished with a NEW **DISHWASHER and HOOD FAN for modern** convenience. Designed for maximum privacy, the two bedrooms are on opposite sides of the unit. Both are generously sized, with the primary suite featuring a WALK-THROUGH **CLOSET** leading to a stunning FULLY **RENOVATED ENSUITE**, now complete with NEW TILE FLOORING and a MODERN VANITY. The second 4-PIECE BATHROOM has also been completely updated. To complete the package, this home includes IN-SUITE LAUNDRY and STORAGE for your convenience. Perfectly situated close to transit, schools, shopping, restaurants, and

## Exterior

| Exterior Features | None                            |
|-------------------|---------------------------------|
| Construction      | Stone, Vinyl Siding, Wood Frame |