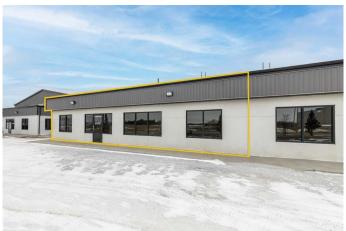

#### \$13

0 Bedroom, 0.00 Bathroom, Commercial on 0.00 Acres

Hill Industrial, Lloydminster, Alberta

Prime 5,000 SF Industrial Property in Hill Industrial Park

Located in the highly sought-after Hill Industrial Park, this 5,000 SF industrial property offers exceptional accessibility to Lloydminster's key truck routes, including 67th Street and 62nd Avenue. The yard is fully packed and graveled, featuring two catch basins for efficient drainage.

The 3,750 SF shop space (75' x 50') is designed for functionality, boasting 18' ceilings, two 16' H x 14' W electric overhead doors, a sump, radiant heat, and 3-phase power, ensuring seamless operations for industrial users. Additionally, the shop includes one washroom for convenience. The office area provides a well-organized layout with three private offices, a reception area, a storage/printer room, and an additional washroom.