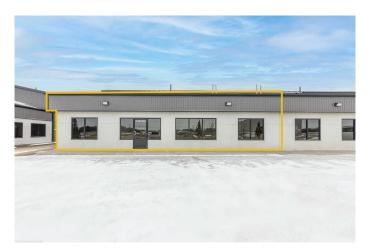

#### \$13

0 Bedroom, 0.00 Bathroom, Commercial on 0.00 Acres

Hill Industrial, Lloydminster, Alberta

Prime 5,000 SF Industrial Property in Hill Industrial Park

Located in the highly sought-after Hill Industrial Park, this 5,000 SF industrial property offers exceptional accessibility to Lloydminster's key truck routes, including 67th Street and 62nd Avenue. The yard is fully packed and graveled, featuring two catch basins for efficient drainage.

The 3,750 SF shop space (75' x 50') is designed for functionality, boasting 18' ceilings, two 16' H x 14' W electric overhead doors, a sump, radiant heat, and 3-phase power, ensuring seamless operations for industrial users. Additionally, the shop includes one washroom for convenience. The office area provides a well-organized layout with three private offices, a reception area, a storage/printer room, and an additional washroom.