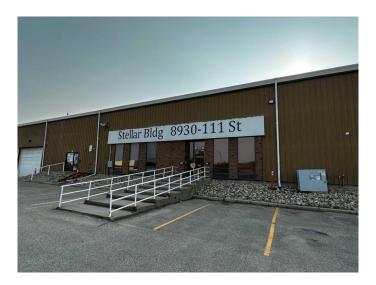

# \$11 - 104, 8930 111 Street, Grande Prairie

MLS® #A2202209

## **Community Information**

Address 104, 8930 111 Street

Subdivision Richmond Industrial Park

City Grande Prairie
County Grande Prairie

Province Alberta
Postal Code T8V 4W1

Interior

Heating Natural Gas