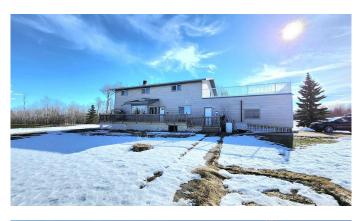

#### \$540,000

6 Bedroom, 2.00 Bathroom, 2,650 sqft Residential on 3.82 Acres

Lakeview Estates., Rural Grande Prairie No. 1, County of, Alberta

Imagine enjoying nearly 4 acres of picturesque out door space, complete with a large pond that provides cherished family moments of picnics, gatherings and skating in the winter. Inside the spacious home you will find 6 bedrooms and 2 full baths. The large kitchen space is ideal for the family and overlooks one of the wood burning fireplaces in the open family room that provides an opportunity to enjoy the crackling sounds of wood as well as saving money over the winter months. There is also an office/ library on the main floor. The downstairs living space features a second wood burning fireplace and has a recent fresh update of paint.

The home has undergone numerous enhancements such as a stunning large bay window that invites natural light into the living room, cozy carpeting in the basement and bedrooms, two new furnaces, some windows, siding, upgraded wiring to install a future generator for piece of mind if the power fails, two stage septic system, two wells for peace of mind and reliability and a resurfaced deck above above the garage with a heated drain. For sports enthusiasts you'll love the basketball court that is in the basement-perfect for practice or family fun.

# **Essential Information**

| MLS® #         | A2202148                         |
|----------------|----------------------------------|
| Price          | \$540,000                        |
| Bedrooms       | 6                                |
| Bathrooms      | 2.00                             |
| Full Baths     | 2                                |
| Square Footage | 2,650                            |
| Acres          | 3.82                             |
| Year Built     | 1976                             |
| Туре           | Residential                      |
| Sub-Type       | Detached                         |
| Style          | 2 Storey, Acreage with Residence |
| Status         | Active                           |

# **Community Information**

| Address     | 84 714053 Range Road 73 County Of Grande Prairie Range |
|-------------|--------------------------------------------------------|
| Subdivision | Lakeview Estates.                                      |
| City        | Rural Grande Prairie No. 1, County of                  |
| County      | Grande Prairie No. 1, County of                        |
| Province    | Alberta                                                |
| Postal Code | T8W 5J7                                                |

## Exterior

Exterior Features Other, Private Yard

| Lot Description | Many Trees, Pie Shaped Lot |
|-----------------|----------------------------|
| Roof            | Asphalt Shingle            |
| Construction    | Vinyl Siding               |
| Foundation      | Poured Concrete            |