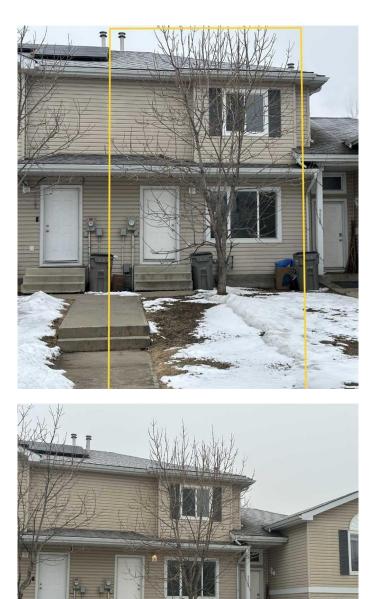

# \$240,000 - 9624 90a Street, Grande Prairie

MLS® #A2202106

#### \$240,000

3 Bedroom, 2.00 Bathroom, 1,026 sqft Residential on 0.09 Acres

Cobblestone., Grande Prairie, Alberta

**IMMEDIATE POSSESSION POSSIBLE!** Great property for those wanting to get out of renting or for those who want to add to their rental portfolio! This 2 storey townhouse is located on a low traffic street in the 'Cobblestone' subdivision, close to shopping, banking, drug store, gym, restaurants, coffee shops and playgrounds. Interior was just freshly painted, and there is also newer vinyl plank flooring throughout & newer shingles. Only carpet is on the stairs going to upper level. Main level has bright living room, kitchen with light maple cabinets, dining area with access to backyard, and handy 2 piece bathroom. Upstairs, there are 3 bedrooms with the laundry right outside the primary as well as the main bathroom. Undeveloped basement is waiting for your inspired ideas for finishing. Backyard is a very good size, fully-fenced with a raised wood patio area and concrete block patio. Summer fun awaits! Double parking pad in rear of property with back alley access as well as street parking in front. \$83 monthly HOA fee includes snow removal of laneway and reserve fund for replacement of asphalt for laneway, as well as professional management. Contact a REALTOR® today for more info or to view!