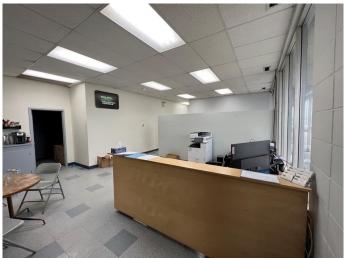

#### \$5,480

0 Bedroom, 0.00 Bathroom, Commercial on 0.00 Acres

Richmond Industrial Park, Grande Prairie, Alberta

Great Location in Richmond Industrial Park! 5480 sqft consisting of approximately 3480sqft of shop space with 2 bay doors and approximately 2000 sqft of office space, also included is plenty of yard space and plenty of parking!. Base rent \$12.00/sqft = \$5480.00 plus CA Costs of \$8.00/sqft (includes heat power and water = \$3653.33 per month. Total \$9,590.00 includes GST. Space can be leased out with Unit 201 above. Note this is a sublease with the current tenant