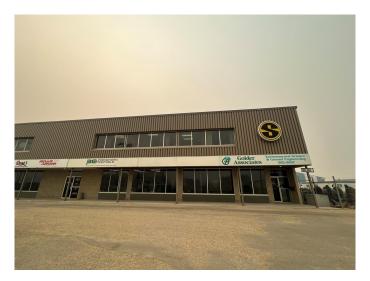

# \$5,480 - 101, 11225 98 Avenue, Grande Prairie

MLS® #A2201241

#### \$5,480

0 Bedroom, 0.00 Bathroom, Commercial on 0.00 Acres

Richmond Industrial Park, Grande Prairie, Alberta

Great Location in Richmond Industrial Park! 5480 sqft consisting of approximately 3480sqft of shop space with 2 bay doors and approximately 2000 sqft of office space, also included is plenty of yard space and plenty of parking!. Base rent \$12.00/sqft = \$5480.00 plus CA Costs of \$8.00/sqft (includes heat power and water = \$3653.33 per month. Total \$9,590.00 includes GST. Space can be leased out with Unit 201 above. Note this is a sublease with the current tenant

### **Community Information**

Address 101, 11225 98 Avenue
Subdivision Richmond Industrial Park

City Grande Prairie
County Grande Prairie

Province Alberta

Postal Code T8V5A5