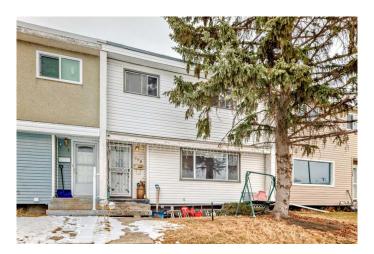

### \$204,900

3 Bedroom, 2.00 Bathroom, 1,121 sqft Residential on 0.06 Acres

Eastview, Red Deer, Alberta

EXPERIENCE this 2 storey style townhouse home with no condo fees! The main floor has a good sized living room with kitchen and dining room area. The upper floor has a 4 piece bathroom, 2 bedrooms, plus a primary bedroom. The basement is finished with a flex room, 3 piece bathroom and a laundry room, both the washer and dryer are included. There is a private backyard, fenced and landscaped and a parking pad at the rear for 2 vehicles. This home is located in SE Red Deer, close to shopping amenities.