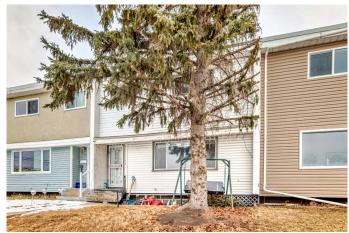

### \$204,900

3 Bedroom, 2.00 Bathroom, 1,121 sqft Residential on 0.06 Acres

Eastview, Red Deer, Alberta

EXPERIENCE this 2 storey style townhouse home with no condo fees! The main floor has a good sized living room with kitchen and dining room area. The upper floor has a 4 piece bathroom, 2 bedrooms, plus a primary bedroom. The basement is finished with a flex room, 3 piece bathroom and a laundry room, both the washer and dryer are included. There is a private backyard, fenced and landscaped and a parking pad at the rear for 2 vehicles. This home is located in SE Red Deer, close to shopping amenities.