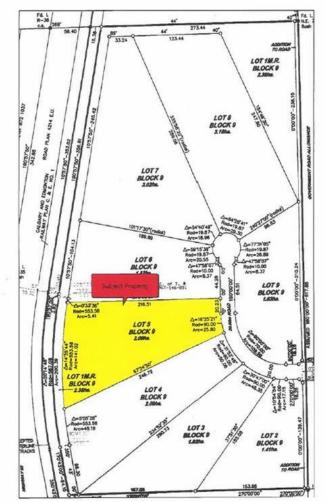

## \$170,000 - Lot 5 Rr 261, Rural Ponoka County

MLS® #A2200473

## \$170,000

0 Bedroom, 0.00 Bathroom, Land on 5.16 Acres

NONE, Rural Ponoka County, Alberta

Have you been looking for a perfect piece of land to build your dream home and still have room?! This is what you have been waiting for! Bring your building plans for your custom home, Shop-house or Barndominium!! Situated Between Ponoka and Lacombe, just outside Morningside, this nice sized acreage has gas and power at the property line and is ready for you to install your own Septic (field approved) and Drill your water Well to build your future home. Wonderfully situated for a walk-out basement and in close proximity to pavement and services with 15 Minutes to Lacombe and 12 to Ponoka - you are in the middle of it all . NOTE: GST is applicable and will be charged. No Mobile homes. Min. 1200 sq. ft. home required.

## **Community Information**

| Address     | Lot 5 Rr 261 |
|-------------|--------------|
| Subdivision | NONE         |

| City                   | Rural Ponoka County                                      |  |
|------------------------|----------------------------------------------------------|--|
| County                 | Ponoka County                                            |  |
| Province               | Alberta                                                  |  |
| Postal Code            | T4L 2N5                                                  |  |
| Amenities              |                                                          |  |
| Utilities              | Electricity at Lot Line, Natural Gas at Lot Line         |  |
| Exterior               |                                                          |  |
| Lot Description        | Near Golf Course, Irregular Lot, Open Lot, Rolling Slope |  |
| Additional Information |                                                          |  |
| Date Listed            | March 7th, 2025                                          |  |
| Days on Market         | 46                                                       |  |
| Zoning                 | CR                                                       |  |
| Listing Details        |                                                          |  |