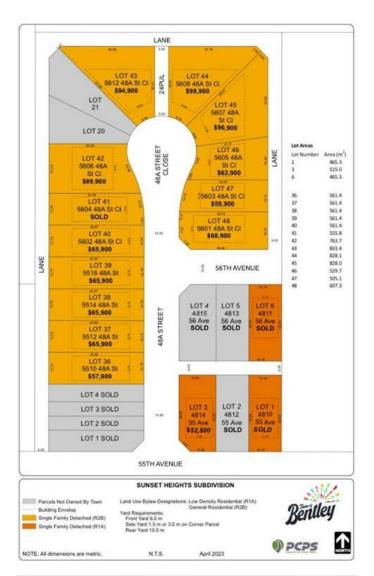

## \$62,900

0 Bedroom, 0.00 Bathroom, Land on 0.13 Acres

NONE, Bentley, Alberta

Discover the perfect place to build your dream home in the new, "Sunset Heights Subdivision,― of the Town of Bentley. These residential lots offer picturesque views of the Blindman Valley and Medicine Hills and allow you to enjoy a serene small-town atmosphere, ideal for family living, where you can get to know your neighbor. Located near Gull Lake, 18km from Sylvan Lake, and 24 km to Lacombe, you'II have easy access to, swimming, boating, and camping as well as larger community amenities in proximity such as hospital, and extensive shopping. Bentley's boutique shops, grocery store and K-12 school in town, will meet your daily needs. Bike or walk the 3.5km paved path to Aspen Beach Provincial Park or the 4.5 km paved path to Sandy Point Beach, Campground and Boat Launch. Enjoy the vibrant community spirit with facilities such as a skating and hockey rink, curling rink, playgrounds, and major community events such as the annual Bentley Rodeo or the Farmers Market. Each lot is fully serviced to the lot line with water, sewer, 200-amp power services, gas, phone, and cable. Enjoy the convenience of paved streets, curbs, and gutters in this charming well-equipped neighborhood. Come find out why they call Bentley "The Place to Be.―

## **Community Information**

Address Lot 46, 5605 48a Streetclose

Subdivision NONE

City Bentley

County Lacombe County

Province Alberta

Postal Code T0C 0J0