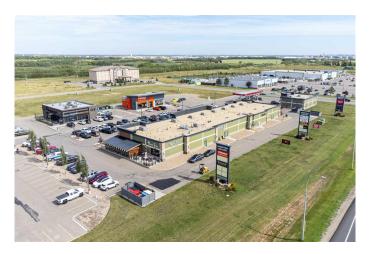

### \$32

0 Bedroom, 0.00 Bathroom, Commercial on 0.00 Acres

West Commercial, Lloydminster, Alberta

**END UNIT LEASE SPACE! Hampton Square** is a beautiful, upscale commercial development on the west end of Lloydminster. This is a high traffic location featuring several established businesses including: Brown's Social House, Three Trees Tap & Kitchen, Popeye's, Hampton Inn, Meridian Inn & Suites and a full-service Co-Op gas and convenience store among others. Other major retailers in the area include Canadian Tire, Princess Auto, Rona and Peavy Mart. 4 units are available and are located along 44th Street (Highway 16). They can be taken as individual units or as a pair. They include: an end unit -1,789 square feet (SF) (unit 101), adjacent unit is 1,754 SF (unit 103), and 2 more middle units 1,748 SF (unit 111) & 1,649 SF (Unit 109). Middle units are listed for \$25.00/SF - see MLS A2164211 for more info