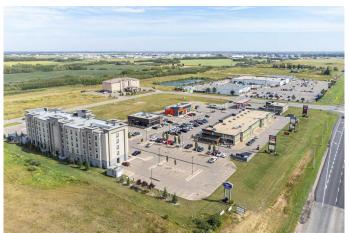

### \$32

0 Bedroom, 0.00 Bathroom, Commercial on 0.00 Acres

West Commercial, Lloydminster, Alberta

**END UNIT LEASE SPACE! Hampton Square** is a beautiful, upscale commercial development on the west end of Lloydminster. This is a high traffic location featuring several established businesses including: Brown's Social House, Three Trees Tap & Kitchen, Popeye's, Hampton Inn, Meridian Inn & Suites and a full-service Co-Op gas and convenience store among others. Other major retailers in the area include Canadian Tire, Princess Auto, Rona and Peavy Mart. 4 units are available and are located along 44th Street (Highway 16). They can be taken as individual units or as a pair. They include: an end unit -1,789 square feet (SF) (unit 101), adjacent unit is 1,754 SF (unit 103), and 2 more middle units 1,748 SF (unit 111) & 1,649 SF (Unit 109). Middle units are listed for \$25.00/SF - see MLS A2164211 for more info