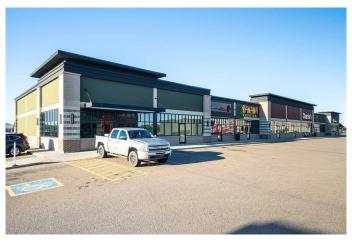

### \$32

0 Bedroom, 0.00 Bathroom, Commercial on 0.00 Acres

West Commercial, Lloydminster, Alberta

**END UNIT LEASE SPACE! Hampton Square** is a beautiful, upscale commercial development on the west end of Lloydminster. This is a high traffic location featuring several established businesses including: Brown's Social House, Three Trees Tap & Kitchen, Popeye's, Hampton Inn, Meridian Inn & Suites and a full-service Co-Op gas and convenience store among others. Other major retailers in the area include Canadian Tire, Princess Auto, Rona and Peavy Mart. 4 units are available and are located along 44th Street (Highway 16). They can be taken as individual units or as a pair. They include: an end unit -1,789 square feet (SF) (unit 101), adjacent unit is 1,754 SF (unit 103), and 2 more middle units 1,748 SF (unit 111) & 1,649 SF (Unit 109). Middle units are listed for \$25.00/SF - see MLS A2164211 for more info