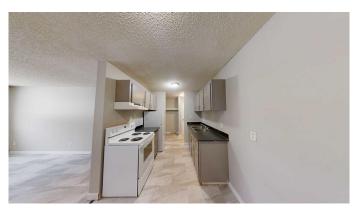

#### \$1,050

1 Bedroom, 1.00 Bathroom, 605 sqft Rental on 0.00 Acres

Smith., Grande Prairie, Alberta

1 bed unit in Richmond Estates! Conveniently located 1 bed 1 bath apartment. Unit features entry closet, storage room/pantry, good sized room with a large closet and 4 piece bathroom!

Interior

Appliances Range Hood, Refrigerator, Stove(s), Oven

**Exterior** 

Roof Asphalt Shingle