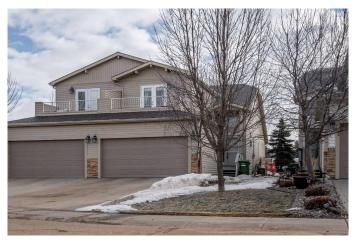

# \$459,000 - 4533 69 Street, Camrose

MLS® #A2198741

## \$459,000

4 Bedroom, 3.00 Bathroom, 1,660 sqft Residential on 0.08 Acres

West Park, Camrose, Alberta

Welcome to this stunning home in the highly sought-after 18+ Adult Living, Village at West Park, where comfort, style, and convenience come together. Perfectly situated with no homes directly in front or behind, view of the adjacent water feature, this property offers the privacy you desire while keeping you close to shopping, clinics, and essential amenities. Step inside to find a spacious open-concept layout, designed for modern living. The home features three bedrooms plus a dedicated office, along with three bathrooms, making it ideal for those who love to entertain. The kitchen boasts sleek quartz countertops, new quartz countertops-backsplash-sink in Kitchen & 2 bathrooms-Main & upstairs in 2016. Also added, a full suite of 2022 stainless steel appliances, including a fridge, stove, microwave, dishwasher, washer, and dryer. Main floor laundry adds extra convenience, while fresh interior paint gives the space a bright, updated feel. Upstairs, the master suite includes a private second-floor deckâ€"perfect for morning coffee or evening relaxation. The fully finished basement provides additional living space, complemented by a cozy 2009 Blaze King wood stove. On the main floor, a gas fireplace adds warmth and ambiance, while the home stays cool in the summer with central air conditioning. A gas line to the deck makes outdoor grilling effortless, and Hunter Douglas window coverings add a touch of elegance throughout. The lower level does not disappoint! For your movie buffs, there has

been the addition of wiring for a home theatre and surround sound. The large bedroom and three piece bath is perfect for your friends and family to spend the weekend. The outdoor spaces are equally impressive. The backyard features a beautifully landscaped yard and a spacious 12' x 20' private deck, ideal for entertaining or unwinding in peace. Lawn care and snow removal are taken care of with the low HOA fee of just \$110 per month. The home is topped off with brand-new shingles (2024) for peace of mind. Parking is a breeze with the double attached heated garage and large driveway, ensuring ample space for vehicles and storage. This home is nothing less that perfection!!!

Lot Description Back Yard, Landscaped, Lawn, Interior Lot

Roof Asphalt Shingle

Construction Wood Frame

Foundation Poured Concrete

Additional Information

Date Listed March 5th, 2025

Days on Market 47
Zoning R2
HOA Fees 110
HOA Fees Freq. MON