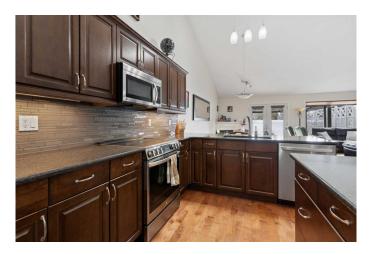

## \$459,000

4 Bedroom, 3.00 Bathroom, 1,660 sqft Residential on 0.08 Acres

West Park, Camrose, Alberta

Welcome to this stunning home in the highly sought-after 18+ Adult Living, Village at West Park, where comfort, style, and convenience come together. Perfectly situated with no homes directly in front or behind, view of the adjacent water feature, this property offers the privacy you desire while keeping you close to shopping, clinics, and essential amenities. Step inside to find a spacious open-concept layout, designed for modern living. The home features three bedrooms plus a dedicated office, along with three bathrooms, making it ideal for those who love to entertain. The kitchen boasts sleek quartz countertops, new quartz countertops-backsplash-sink in Kitchen & 2 bathrooms-Main & upstairs in 2016. Also added, a full suite of 2022 stainless steel appliances, including a fridge, stove, microwave, dishwasher, washer, and dryer. Main floor laundry adds extra convenience, while fresh interior paint gives the space a bright, updated feel. Upstairs, the master suite includes a private second-floor deckâ€"perfect for morning coffee or evening relaxation. The fully finished basement provides additional living space, complemented by a cozy 2009 Blaze King wood stove. On the main floor, a gas fireplace adds warmth and ambiance, while the home stays cool in the summer with central air conditioning. A gas line to the deck makes outdoor grilling effortless, and Hunter Douglas window coverings add a touch of elegance throughout. The lower level does not disappoint! For your movie buffs, there has

# of Garages 2

Interior

Interior Features No Smoking Home, Open Floorplan, Quartz Counters, Vinyl Windows,

Walk-In Closet(s)

Appliances Central Air Conditioner, Dishwasher, Electric Stove, Refrigerator,

Washer/Dryer