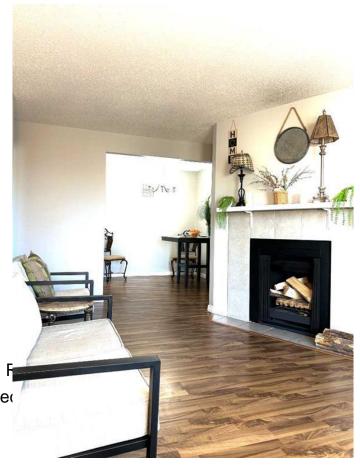

## \$179,000

2 Bedroom, 1.00 Bathroom, 837 sqft Residential on 1.10 Acres

Redwood, Lethbridge, Alberta

A great investment opportunity or first time home buyer! A 2 bed 1 bath, beautiful 836 square foot condo. Good sized in unit storage room. A coat closet and linen closet. Primary bedroom has its own sink and mirror. The fireplace in the living room is gorgeous. The kitchen has a dishwasher. Floors are hardwood, carpet and luxury vinyl plank. It has a balcony so you can enjoy the out of doors on nice days by just stepping out the door. The lot has mature trees. The location is ideal. Walking distance to shopping centres, grocery stores, restraunts, a bike path and bus stops. Call your agent today!