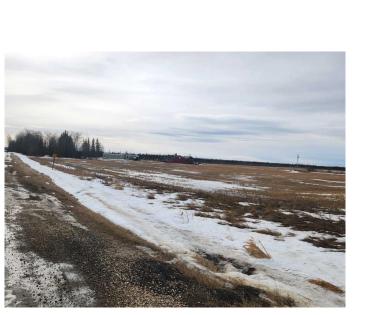

#### \$425,000

0 Bedroom, 0.00 Bathroom, Land on 154.00 Acres

NONE, High Prairie, Alberta

QUARTER SECTION ALONG HIGHWAY 2 (Approx 154 Acres) with Power on property. The land is mostly cleared and has an older yard site with dugout and septic tank and miscellaneous outbuildings. The property is situated at the junction of Range Road 184 (Triangle Junction) along Highway 2.

#### Exterior

Lot Description Farm

Additional Information

| Date Listed    | February 26th, 2025 |
|----------------|---------------------|
| Days on Market | 53                  |
| Zoning         | farmland            |