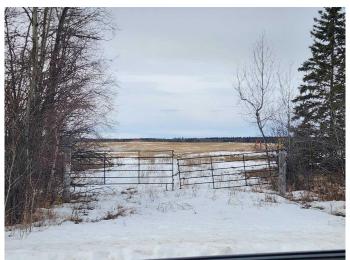

#### \$425,000

0 Bedroom, 0.00 Bathroom, Land on 154.00 Acres

NONE, High Prairie, Alberta

QUARTER SECTION ALONG HIGHWAY 2 (Approx 154 Acres) with Power on property. The land is mostly cleared and has an older yard site with dugout and septic tank and miscellaneous outbuildings. The property is situated at the junction of Range Road 184 (Triangle Junction) along Highway 2.

#### Exterior

Lot Description Farm

Additional Information

| Date Listed    | February 26th, 2025 |
|----------------|---------------------|
| Days on Market | 53                  |
| Zoning         | farmland            |