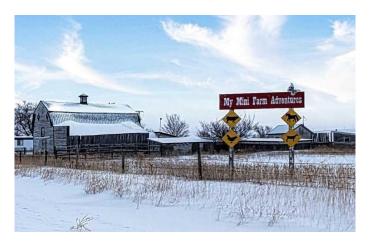

## \$198,000

2 Bedroom, 1.00 Bathroom, 500 sqft Residential on 10.00 Acres

NONE, Empress, Alberta

Discover the charm of sustainable rural living with this 10-acre mini farm, just south of Empress, Alberta. Once a beloved petting zoo, this unique property offers endless possibilities for those looking to embrace homesteading, small-scale farming, or a peaceful retreat in the heart of Alberta's prairie landscape. With a 1979 mobile home and a 500 sq. ft. bunkhouse, both serviced with electricity, gas, and village water, this property provides the foundation to create your own self-sufficient haven. The septic system is in place for both homes but may require some maintenance as the property has been vacant for a few years.

The farm is well-equipped with multiple outbuildings, including a 44x53 framed barn on a cement foundation, originally heated with gas (currently disconnected), as well as a 12x44 barn workspace addition, perfect for agricultural projects or storage. A 16x28 garage with a cement floor offers secure parking or workshop space, while a 14x12 tin-roof storage shed adds even more flexibility. The 120x180 arena is an incredible asset for horse enthusiasts, livestock operations, or potential outdoor recreation.