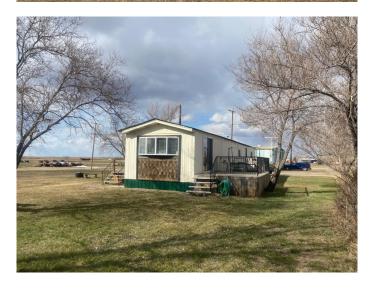

#### \$119,000

2 Bedroom, 1.00 Bathroom, 924 sqft Residential on 0.72 Acres

NONE, Youngstown, Alberta

This well-maintained, easy-to-care-for older mobile home features 2 bedrooms and 1 bathroom, set on a generous double lot that you ownâ€"no mobile home pad fees. Inside, you'll find a newer propane furnace, fresh paint throughout and updated flooring in the bathroom. With no stairs, this home offers simple living. Step out onto the large east-facing deck off the kitchen, perfect for enjoying the warm weather. The 0.72-acre property, consisting of five individual lots, provides ample space to add additional buildings or store recreational vehicles. Plus, the home is connected to both water and sewer services from the village. Located just 30 minutes from Hanna, this home meets the high standards for manufactured homes in British Columbia, ensuring quality, safety, and durability. An outdoor shed provides even more storage space. A place to call home, where comfort and space meet!