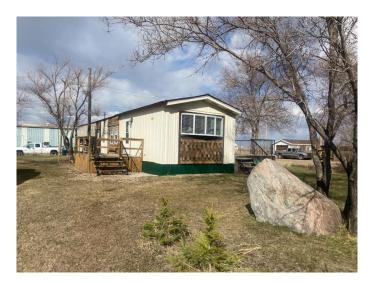

#### \$119,000

2 Bedroom, 1.00 Bathroom, 924 sqft Residential on 0.72 Acres

NONE, Youngstown, Alberta

This well-maintained, easy-to-care-for older mobile home features 2 bedrooms and 1 bathroom, set on a generous double lot that you ownâ€"no mobile home pad fees. Inside, you'll find a newer propane furnace, fresh paint throughout and updated flooring in the bathroom. With no stairs, this home offers simple living. Step out onto the large east-facing deck off the kitchen, perfect for enjoying the warm weather. The 0.72-acre property, consisting of five individual lots, provides ample space to add additional buildings or store recreational vehicles. Plus, the home is connected to both water and sewer services from the village. Located just 30 minutes from Hanna, this home meets the high standards for manufactured homes in British Columbia, ensuring quality, safety, and durability. An outdoor shed provides even more storage space. A place to call home, where comfort and space meet!