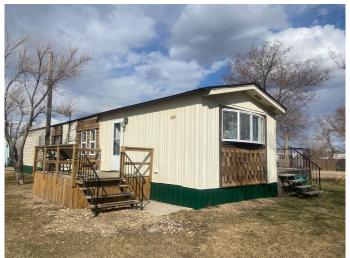

#### \$119,000

2 Bedroom, 1.00 Bathroom, 924 sqft Residential on 0.72 Acres

NONE, Youngstown, Alberta

This well-maintained, easy-to-care-for older mobile home features 2 bedrooms and 1 bathroom, set on a generous double lot that you ownâ€"no mobile home pad fees. Inside, you'll find a newer propane furnace, fresh paint throughout and updated flooring in the bathroom. With no stairs, this home offers simple living. Step out onto the large east-facing deck off the kitchen, perfect for enjoying the warm weather. The 0.72-acre property, consisting of five individual lots, provides ample space to add additional buildings or store recreational vehicles. Plus, the home is connected to both water and sewer services from the village. Located just 30 minutes from Hanna, this home meets the high standards for manufactured homes in British Columbia, ensuring quality, safety, and durability. An outdoor shed provides even more storage space. A place to call home, where comfort and space meet!