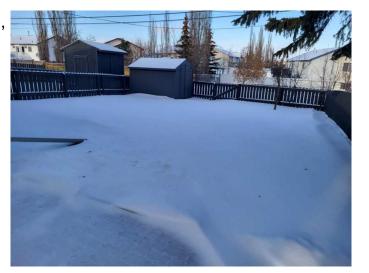

Outside, the large, fenced yard provides ample space for kids, pets, or summer gatherings, making it an ideal home for families, professionals, or those looking for a peaceful retreat.

two additional roomsâ€"ideal for storage, a

Exterior Features Private Yard

Lot Description Back Yard

Roof Asphalt Shingle

Construction Stucco, Wood Siding

Foundation Poured Concrete