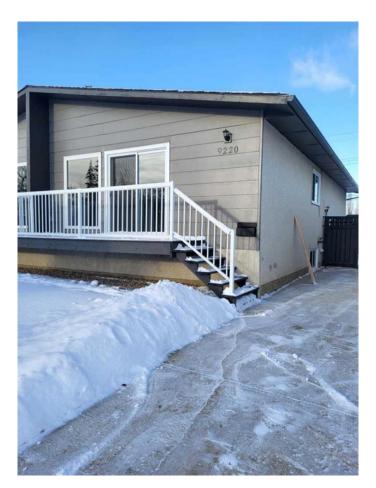

## \$290,000

3 Bedroom, 2.00 Bathroom, 880 sqft Residential on 0.10 Acres

Mountview., Grande Prairie, Alberta

Charming Semi-Detached Bi-Level in Mountview â€" Spacious Yard & Endless Potential!

Welcome to this inviting semi-detached bi-level home, perfectly situated on a quiet street in the desirable Mountview neighborhood. With great curb appeal, this home stands out with matching exterior paint for both units, newer patio sliding doors, and a stylish white railing across the front. A private side entrance, tucked behind the fenced yard, adds to the sense of security and seclusion.

Step inside to discover a warm and welcoming living space. The upper level features a thoughtfully designed layout, with two comfortable bedrooms and a full bathroom on one side, while the kitchen and living area flow seamlessly on the otherâ€"perfect for both everyday living and entertaining. Many upgrades have been made to enhance the home's cozy and inviting atmosphere. Downstairs, the partially finished basement is full of potential! It boasts a spacious primary bedroom with an ensuite, a laundry area, and

Outside, the large, fenced yard provides ample space for kids, pets, or summer gatherings, making it an ideal home for families, professionals, or those looking for a peaceful retreat.

two additional roomsâ€"ideal for storage, a