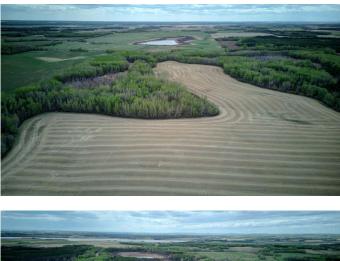

## \$300,000

0 Bedroom, 0.00 Bathroom, Agri-Business on 167.00 Acres

NONE, Rural Lac Ste. Anne County, Alberta

167 acres! Currently 40 acres in productive grain land and 127 acres treed/bush. Excellent hunting guarter that borders a 1/2 section of crown land with lakes to the West. Lots of wildlife trails! WMU 507. Treed acres could be fenced for livestock; property has natural water source in low lying areas. Access just off of TWP RD 590. South West of Roselea. Would also make a great home quarter; many trees for privacy, multiple building sites and great views! Land gently rolls to the south. Power poles at road. Close proximity to towns and services: Ideally situated 19 min from Mayerthorpe, 20 min from Barrhead and 1hr 30 min to Edmonton. Minutes from the Peavine/Lake Romeo public boat launch. Call to view today! Please do not enter land with out approved access. Access to property is signed.