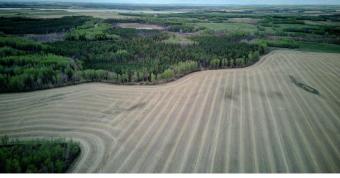

## \$300,000

0 Bedroom, 0.00 Bathroom, Agri-Business on 167.00 Acres

NONE, Rural Lac Ste. Anne County, Alberta

167 acres! Currently 40 acres in productive grain land and 127 acres treed/bush. Excellent hunting guarter that borders a 1/2 section of crown land with lakes to the West. Lots of wildlife trails! WMU 507. Treed acres could be fenced for livestock; property has natural water source in low lying areas. Access just off of TWP RD 590. South West of Roselea. Would also make a great home quarter; many trees for privacy, multiple building sites and great views! Land gently rolls to the south. Power poles at road. Close proximity to towns and services: Ideally situated 19 min from Mayerthorpe, 20 min from Barrhead and 1hr 30 min to Edmonton. Minutes from the Peavine/Lake Romeo public boat launch. Call to view today! Please do not enter land with out approved access. Access to property is signed.