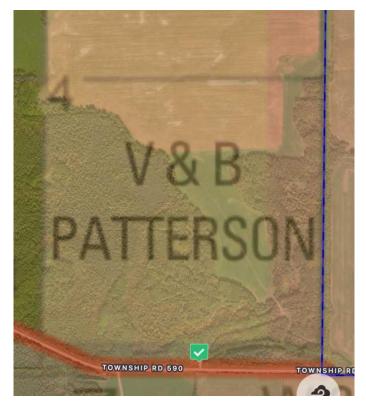

# \$300,000 - Se-4-59-6-w5 590 Township, Rural Lac Ste. Anne County

MLS® #A2196473

#### **Community Information**

| Address     | Se-4-59-6-w5 590 Township  |
|-------------|----------------------------|
| Subdivision | NONE                       |
| City        | Rural Lac Ste. Anne County |
| County      | Lac Ste. Anne County       |
| Province    | Alberta                    |
| Postal Code | T0E 2A0                    |