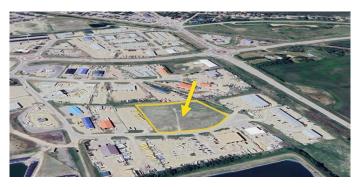

## \$575,000

0 Bedroom, 0.00 Bathroom, Land on 3.26 Acres

Beju Industrial Park, Sylvan Lake, Alberta

This prime 3.26-acre commercial property in the thriving community of Sylvan Lake presents an exceptional opportunity for entrepreneurs and investors alike. Located in a high-growth area, the property offers excellent visibility and easy access, ensuring maximum exposure for your business. Whether you envision a retail space, office building, or industrial venture, the ample lot size provides the flexibility to design and develop according to your needs. With immediate possession available, you can start building your business without delay and take advantage of Sylvan Lake's expanding market. A well is already on-site, though setbacks will apply, and with town approval, the property offers subdivision potential, adding even more flexibility for future expansion or investment. With its strategic location, significant lot size, and development potential, this commercial property is a rare find in one of Alberta's fastest-growing communities. Don't miss the chance to secure this high-value opportunity!