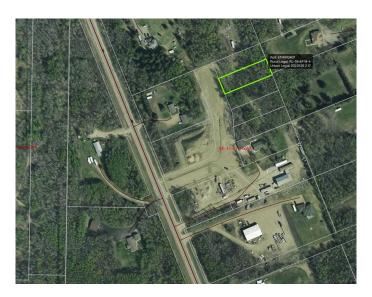

# \$135,000 - 129, 67127 Mission Road, Lac La Biche

MLS® #A2196257

# **Community Information**

Address 129, 67127 Mission Road

Subdivision NONE

City Lac La Biche

County Lac La Biche County

Province Alberta
Postal Code T0A2C0