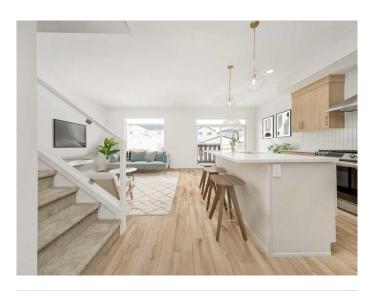

#### \$524,900

3 Bedroom, 3.00 Bathroom, 1,673 sqft Residential on 0.09 Acres

Copperwood, Lethbridge, Alberta

The "Isla" by Avonlea Homes is the perfect family home. Located in the architecturally controlled community of Copperwood. The main level hosts a notched out dining nook, eating bar on the kitchen island, walk in pantry. Large windows and tall ceilings make the main floor feel very bright and open. Also notice the new look of the flat painted ceilings. Upstairs resides the 3 bedrooms with the master including an en-suite and walk in closet. The ensuite has a large 5 foot walk-in shower and His/Her sinks. Great Bonus room area for the family to enjoy. Bonus room is in the middle of the upstairs giving privacy to the master retreat from the kids bedrooms. Convenience of laundry is also upstairs. The basement is undeveloped but set up for family room, bedroom and another full bath. Located close to school, Park and Play ground. Home is virtually Staged. New Home Warranty

#### Interior

Interior Features Kitchen Island, Pantry, Quartz Counters, Walk-In Closet(s)

Appliances Dishwasher, Gas Range, Microwave, Range Hood, Refrigerator

Heating Forced Air

Cooling None
Has Basement Yes