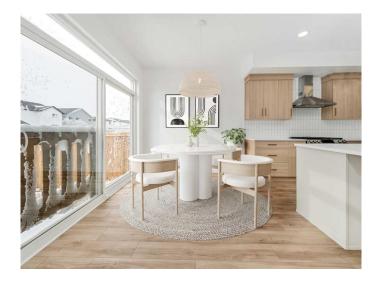

#### \$524,900

3 Bedroom, 3.00 Bathroom, 1,673 sqft Residential on 0.09 Acres

Copperwood, Lethbridge, Alberta

The "Isla" by Avonlea Homes is the perfect family home. Located in the architecturally controlled community of Copperwood. The main level hosts a notched out dining nook, eating bar on the kitchen island, walk in pantry. Large windows and tall ceilings make the main floor feel very bright and open. Also notice the new look of the flat painted ceilings. Upstairs resides the 3 bedrooms with the master including an en-suite and walk in closet. The ensuite has a large 5 foot walk-in shower and His/Her sinks. Great Bonus room area for the family to enjoy. Bonus room is in the middle of the upstairs giving privacy to the master retreat from the kids bedrooms. Convenience of laundry is also upstairs. The basement is undeveloped but set up for family room, bedroom and another full bath. Located close to school, Park and Play ground. Home is virtually Staged. New Home Warranty

#### Interior

Interior Features Kitchen Island, Pantry, Quartz Counters, Walk-In Closet(s)

Appliances Dishwasher, Gas Range, Microwave, Range Hood, Refrigerator

Heating Forced Air

Cooling None
Has Basement Yes