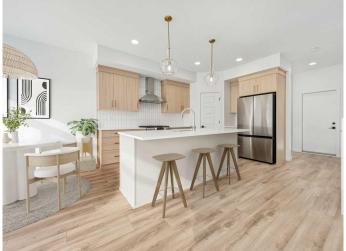

#### \$524,900

3 Bedroom, 3.00 Bathroom, 1,673 sqft Residential on 0.09 Acres

Copperwood, Lethbridge, Alberta

The "Isla" by Avonlea Homes is the perfect family home. Located in the architecturally controlled community of Copperwood. The main level hosts a notched out dining nook, eating bar on the kitchen island, walk in pantry. Large windows and tall ceilings make the main floor feel very bright and open. Also notice the new look of the flat painted ceilings. Upstairs resides the 3 bedrooms with the master including an en-suite and walk in closet. The ensuite has a large 5 foot walk-in shower and His/Her sinks. Great Bonus room area for the family to enjoy. Bonus room is in the middle of the upstairs giving privacy to the master retreat from the kids bedrooms. Convenience of laundry is also upstairs. The basement is undeveloped but set up for family room, bedroom and another full bath. Located close to school, Park and Play ground. Home is virtually Staged. New Home Warranty

#### Interior

Interior Features Kitchen Island, Pantry, Quartz Counters, Walk-In Closet(s)

Appliances Dishwasher, Gas Range, Microwave, Range Hood, Refrigerator

Heating Forced Air

Cooling None
Has Basement Yes