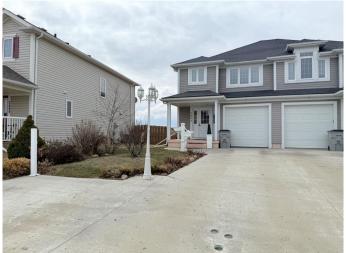

privacy and a custom pad for a tranquil retreat, with direct access to a scenic walking trail and boasts a outside shed (8'x10'). Additional exterior features include a concrete driveway with an extra parking pad that has power to a lamp post. Don't miss out on this fantastic home in an unbeatable location! Book your showing today! - Check out the 3D virtual tour!

#### **Amenities**

Parking Spaces 4

Parking Pad, Single Garage Attached

#### **Exterior**

Exterior Features Private Yard

Lot Description Back Lane, Back Yard, Landscaped, No Neighbours Behind, Street

Lighting

Roof Asphalt Shingle

Construction Vinyl Siding

Foundation Poured Concrete