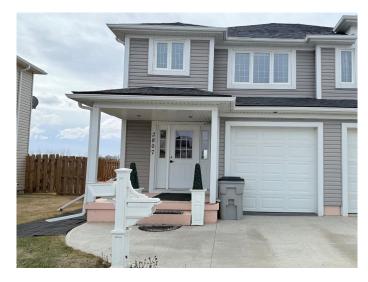

### \$280,000

3 Bedroom, 2.00 Bathroom, 1,427 sqft Residential on 0.07 Acres

Wainwright, Wainwright, Alberta

Welcome to this beautiful 1,427 sq. ft. half duplex, being sold by its original owners! This meticulously maintained home is hypoallergenic, featuring no carpet, and has never been smoked in or had pets, making it a perfect choice for those with allergies or sensitivities. Ideally situated near shopping, walking paths, an all-season park, and the highly anticipated new K-6 public school. As you step inside, you're greeted by hardwood floors throughout and a spacious entryway with a convenient 2-piece bathroom. The main floor boasts an open-concept layout featuring a stylish kitchen with extra added cabinetry for storage, a bright dining area with access to the backyard, and a cozy living roomâ€"ideal for entertaining. The attached garage is accessible from inside the home and features an upgraded floor for durability. Upstairs, you'll find a spacious primary bedroom with a large walk-in closet and direct access to the 4-piece bathroom, which includes a soaking tub and dual entry from the hallway. This level also includes two additional bedrooms, perfect for family or guests.

#### **Essential Information**

MLS® # A2195905 Price \$280,000

Bedrooms 3
Bathrooms 2.00
Full Baths 1
Half Baths 1

Square Footage 1,427 Acres 0.07 Year Built 2008

Type Residential

Sub-Type Semi Detached

Style 2 Storey, Side by Side

## **Community Information**

Address 2807 8a Avenue

Subdivision Wainwright City Wainwright

County Wainwright No. 61, M.D. of

Province Alberta
Postal Code T9W 0A7