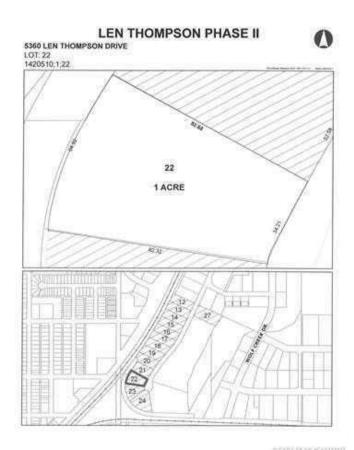

#### \$225,000

0 Bedroom, 0.00 Bathroom, Land on 1.00 Acres

Wolf Creek Industrial Park, Lacombe, Alberta

15 Acre industrial park in the heart of Lacombe. Easy access to Highway 2, 2A and 12. Great location across from the new Public Works shop and yard site. On pavement. Great visibility from highway 2A. Zoned light industrial and there is potential for commercial / retail uses as well. Shovel ready with street lights and services to lot. Lots are 1 to 1.5 acres but could easily be amalgamated for larger parcel needs.

## **Community Information**

| Address     | 5360 Len Thompson Drive    |
|-------------|----------------------------|
| Subdivision | Wolf Creek Industrial Park |
| City        | Lacombe                    |
| County      | Lacombe                    |
| Province    | Alberta                    |
| Postal Code | T4L 2H3                    |