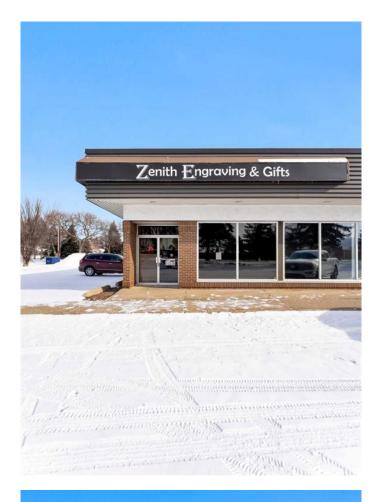

#### \$99,900

0 Bedroom, 0.00 Bathroom, Commercial on 0.00 Acres

Crestwood-Norwood, Medicine Hat, Alberta

Great business for a designer or creative person! This engraving business offers a wide range of services, from basic plates to intricate full-color photo engravings. Little to no experience necessary. Owner is willing to train on the equipment and programs. The store offers a spacious open area and convenient access to a busy street, plenty of parking is available, making it easy for customers to visit. Whether you need personalized gifts or professional signage, Zenith Engraving is here to deliver high-quality results tailored to your needs.