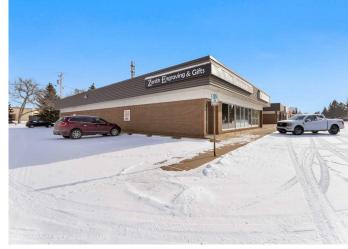

#### \$99,900

0 Bedroom, 0.00 Bathroom, Commercial on 0.00 Acres

Crestwood-Norwood, Medicine Hat, Alberta

Great business for a designer or creative person! This engraving business offers a wide range of services, from basic plates to intricate full-color photo engravings. Little to no experience necessary. Owner is willing to train on the equipment and programs. The store offers a spacious open area and convenient access to a busy street, plenty of parking is available, making it easy for customers to visit. Whether you need personalized gifts or professional signage, Zenith Engraving is here to deliver high-quality results tailored to your needs.