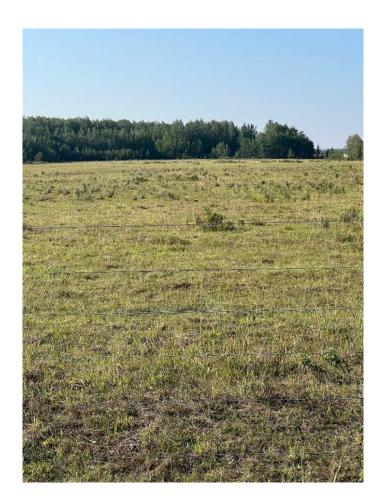

#### \$380,000

0 Bedroom, 0.00 Bathroom, Agri-Business on 158.02 Acres

NONE, Hythe, Alberta

Quarter section in the Hythe /Valhalla area on pavement, good fences and dugout. Current use is pasture, with some work it could be put into grain, hay or fescue production. There is surface lease revenue and it's on pavement. Call a Realtor® for details and information.