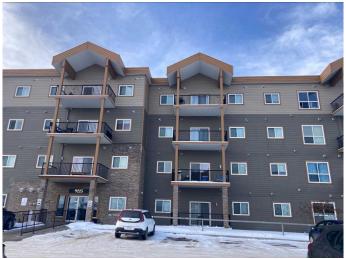

# \$185,000 - 203, 9225 Lakeland Dr, Grande Prairie

MLS® #A2195768

# \$185,000

2 Bedroom, 2.00 Bathroom, 866 sqft Residential on 0.00 Acres

Lakeland., Grande Prairie, Alberta

Updated 2 bed 2 bath corner unit Condo in the Vistas with 2 parking stalls! This condo has had new flooring and features an open concept layout in the living room, dining and kitchen with a patio door leading to your covered deck. The master bedroom has a full ensuite bathroom with a shower. There a second full bathroom and 2ned spare bedroom. This condo will be available for you to move in July 25th 2025 when the tenant moves out. Condo fees 673/ month