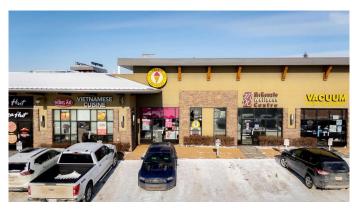

## \$188,000

0 Bedroom, 0.00 Bathroom, Commercial on 0.00 Acres

New Brighton, Calgary, Alberta

Looking to be your own boss and run a profitable business? Look no further than this marble slab franchise located in a fantastic neighborhood with desirable demographics and plenty of traffic. This turn-key operation is ready for you to step in and start making money from day one. This franchise has a proven history of success and is located in a complex with major anchor stores and tons of brand name stores, ensuring a steady stream of foot traffic. Plus, with a professionally managed operation, you can focus on running the business and serving up delicious ice cream to your satisfied customers. Don't miss out on this opportunity to own a thriving business in a prime location. Contact us today to learn more about this exciting franchise opportunity. The potential Buyer must sign confidentiality agreement before any business information is released. Please don't disturb owner or staff for any questions.

## **Community Information**

Address 226, 4600 130 Avenue Se

Subdivision New Brighton

City Calgary
County Calgary
Province Alberta

Postal Code T2Z 0C2