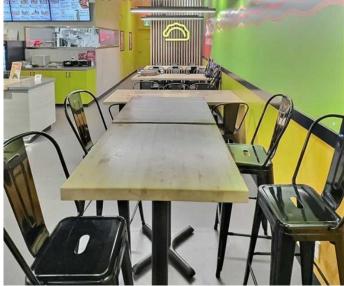

#### \$319,000

0 Bedroom, 0.00 Bathroom, Commercial on 0.00 Acres

South Hill, Red Deer, Alberta

New Price !!! LOADED PIEROGI !!! Golden Opportunity !!!! B.Y.O.B (Be your own Boss)!!! To own a Relatively new Running business!!! In the heart of Red deer just up the hill from bustling Downtown. With its Prime location, this opportunity is a surely a unique find in today's market. The bright welcoming atmosphere will envelope and entice you. Complete with all new top of the line appliances and furnishings to accommodate a fully functioning kitchen. Three New commercial double door refrigerators, and freezer system. Sun air Ventilation hood. Complete Equipment list is available for review. 5 HIK camera Security system. The business is turnkey & does not require any work. Icing on the cake business has a Valid active Liquor License. Low overhead Rent. The restaurant can easily seat 25 patrons. There are 2 washroom with one wheelchair accessible. The Business is actively using services of Skip the Dishes, Door Dash & Uber Eats. Most of the equipment is still under Warranty.(Only Business is for sale. The Premises is Leased.) Loaded Pierogi is Canadian Franchise with franchises across Canada.