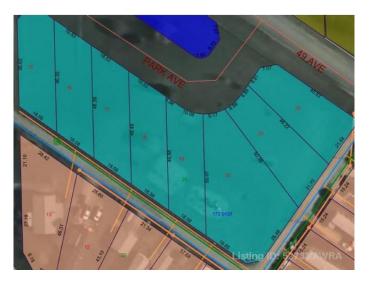

### \$14,900

0 Bedroom, 0.00 Bathroom, Land on 0.20 Acres

NONE, Mayerthorpe, Alberta

Build on a new street with a park out your front window! These lots are priced great and offer a well thought out new development in Mayerthorpe. The Park Avenue Playground and Outdoor Fitness Facility is just across the street - such an amazing addition to the value of the lot. This street is zoned for new homes only and there is plenty of room for a garage.

#### **Community Information**

Address 1 Park Ave (48 Ave)

Subdivision NONE

City Mayerthorpe

County Lac Ste. Anne County

Province Alberta
Postal Code T0E 1N0