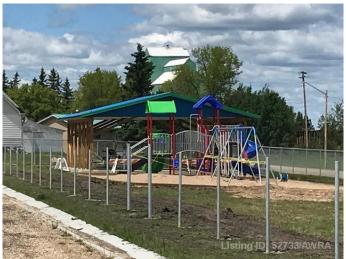

### \$14,900

0 Bedroom, 0.00 Bathroom, Land on 0.20 Acres

NONE, Mayerthorpe, Alberta

Build on a new street with a park out your front window! These lots are priced great and offer a well thought out new development in Mayerthorpe. The Park Avenue Playground and Outdoor Fitness Facility is just across the street - such an amazing addition to the value of the lot. This street is zoned for new homes only and there is plenty of room for a garage.