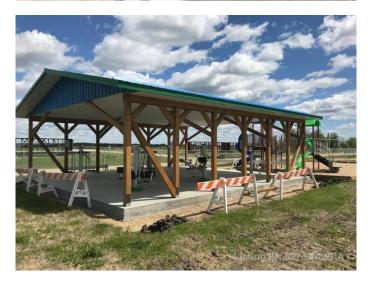

### \$14,900

0 Bedroom, 0.00 Bathroom, Land on 0.20 Acres

NONE, Mayerthorpe, Alberta

Build on a new street with a park out your front window! These lots are priced great and offer a well thought out new development in Mayerthorpe. The Park Avenue Playground and Outdoor Fitness Facility is just across the street - such an amazing addition to the value of the lot. This street is zoned for new homes only and there is plenty of room for a garage.