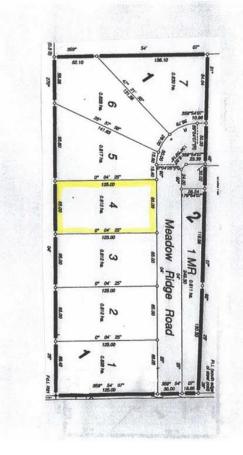

#### \$59,900

0 Bedroom, 0.00 Bathroom, Land on 2.01 Acres

NONE, Rural Wainwright No. 61, M.D. of, Alberta

Welcome to Meadowlark Estates, a brand-new acreage community offering 7 spacious lots, each measuring 2 acres. Located less than 10 minutes north of Wainwright, these properties provide the perfect blend of peaceful country living with the convenience of nearby town amenities. Enjoy paved roads right to your driveway and soak in the beautiful unobstructed countryside views from your future dream home. Whether you're looking to build a family haven or a private retreat, these lots offer endless possibilitiesâ€"all at an affordable price. Don't miss your chance to secure a piece of this serene community. Build your dream home in Meadowlark Estates today!

### **Community Information**

Address Pt Ne-24-45-7-w4

| Subdivision | NONE                             |
|-------------|----------------------------------|
| City        | Rural Wainwright No. 61, M.D. of |
| County      | Wainwright No. 61, M.D. of       |
| Province    | Alberta                          |
| Postal Code | T9W 1T1                          |