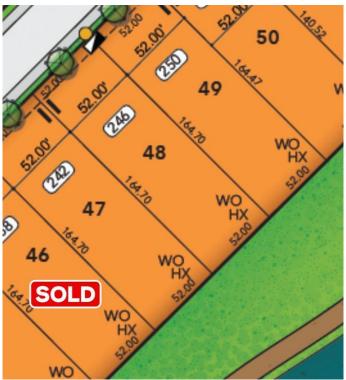

# \$550,000

0 Bedroom, 0.00 Bathroom, Land on 0.20 Acres

Cambridge Park, Rural Rocky View County, Alberta

\*LARGE FULLY SERVICED LOTS 18 MINUTES FROM DOWNTOWN CALGARY\* LIMITED SUPPLY LEFT. LOT 48 IS A NEARLY 8,600SF WALK-OUT LOT (52FT x 164FT) BACKING ONTO A POND in the sought after estate community of Knightsbridge at Cambridge Park! You may bring a builder of your choosing, build yourself, or arrange with the seller to build a home. If this lot doesn't suit your needs, there are many options available. Most lots are walk-outs and range from 50ft to 65ft wide. Total lot area ranges from around 6,500sf to 13,000sf. These aren't your regular city lots with cookie cutter homes, these lots are made to fit a variety of custom homes with triple or quadruple, front or side drive attached garages, with 50% allowable lot coverage you can build the home of your dreams, the way you want it! Cambridge Park offers large lots accommodating varying sizes and styles of homes, take a drive through the area to see the development potential. This community is five minutes to Calgary, Chestermere, and East Hills, 18 minutes to Downtown Calgary, and provides quick access to Stoney Trail, Highway 1, and McKnight Blvd making it easy to get anywhere in and around the city. Located near shopping centres, public and private schools, Khalsa school's, parks, and many other amenities, while still offering quiet country-living with wide open green spaces, walking paths, and playgrounds. Don't miss