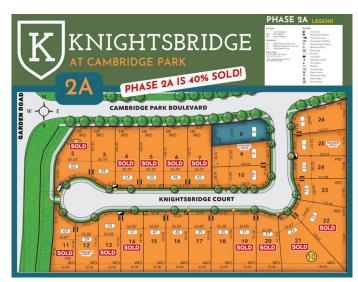

# \$550,000

0 Bedroom, 0.00 Bathroom, Land on 0.20 Acres

Cambridge Park, Rural Rocky View County, Alberta

\*LARGE FULLY SERVICED LOTS 18 MINUTES FROM DOWNTOWN CALGARY\* LIMITED SUPPLY LEFT. LOT 48 IS A NEARLY 8,600SF WALK-OUT LOT (52FT x 164FT) BACKING ONTO A POND in the sought after estate community of Knightsbridge at Cambridge Park! You may bring a builder of your choosing, build yourself, or arrange with the seller to build a home. If this lot doesn't suit your needs, there are many options available. Most lots are walk-outs and range from 50ft to 65ft wide. Total lot area ranges from around 6,500sf to 13,000sf. These aren't your regular city lots with cookie cutter homes, these lots are made to fit a variety of custom homes with triple or quadruple, front or side drive attached garages, with 50% allowable lot coverage you can build the home of your dreams, the way you want it! Cambridge Park offers large lots accommodating varying sizes and styles of homes, take a drive through the area to see the development potential. This community is five minutes to Calgary, Chestermere, and East Hills, 18 minutes to Downtown Calgary, and provides quick access to Stoney Trail, Highway 1, and McKnight Blvd making it easy to get anywhere in and around the city. Located near shopping centres, public and private schools, Khalsa school's, parks, and many other amenities, while still offering quiet country-living with wide open green spaces, walking paths, and playgrounds. Don't miss