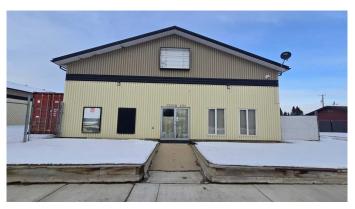

## \$360,000

0 Bedroom, 0.00 Bathroom, Commercial on 0.00 Acres

NONE, Plamondon, Alberta

Commercial Building for Sale in Plamondon, AB. This 46'x80' building formerly housed a hardware store and could now accommodate a variety of business ventures. Built in 1996, the building features epoxy floors, two fully tiled bathrooms, an office space, rear access with a 14x12 overhead door and commercial grade opener, a storage area plus 19x16 mezzanine. The mechanical entails two furnaces, 200 amp electrical service and two A/C units. Outside the street frontage is paved, the side and back yards are compact gravel and the property is partially fenced with privacy chain-link. Click on the 3-D tour to virtually see inside this building and see what you can buy for only \$97.83/sq.ft.