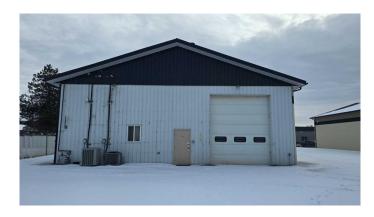

## \$360,000

0 Bedroom, 0.00 Bathroom, Commercial on 0.00 Acres

NONE, Plamondon, Alberta

Commercial Building for Sale in Plamondon, AB. This 46'x80' building formerly housed a hardware store and could now accommodate a variety of business ventures. Built in 1996, the building features epoxy floors, two fully tiled bathrooms, an office space, rear access with a 14x12 overhead door and commercial grade opener, a storage area plus 19x16 mezzanine. The mechanical entails two furnaces, 200 amp electrical service and two A/C units. Outside the street frontage is paved, the side and back yards are compact gravel and the property is partially fenced with privacy chain-link. Click on the 3-D tour to virtually see inside this building and see what you can buy for only \$97.83/sq.ft.