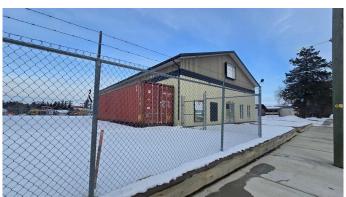

## \$360,000

0 Bedroom, 0.00 Bathroom, Commercial on 0.00 Acres

NONE, Plamondon, Alberta

Commercial Building for Sale in Plamondon, AB. This 46'x80' building formerly housed a hardware store and could now accommodate a variety of business ventures. Built in 1996, the building features epoxy floors, two fully tiled bathrooms, an office space, rear access with a 14x12 overhead door and commercial grade opener, a storage area plus 19x16 mezzanine. The mechanical entails two furnaces, 200 amp electrical service and two A/C units. Outside the street frontage is paved, the side and back yards are compact gravel and the property is partially fenced with privacy chain-link. Click on the 3-D tour to virtually see inside this building and see what you can buy for only \$97.83/sq.ft.