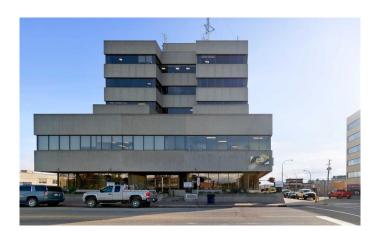

# \$1,500 - 101, 9835 101 Avenue, Grande Prairie

MLS® #A2192043

#### \$1,500

0 Bedroom, 0.00 Bathroom, Commercial on 0.00 Acres

Central Business District., Grande Prairie, Alberta

All in lease. \$1,500/month. If you're looking to take your business to the next level and want to get into a space in a well respected professional building, this is your opportunity. Currently set up with built-in desks and a large storage area, this 759 sq.ft. main floor unit is located in the prestigious Windsor Court building in downtown Grande Prairie. Access is from the main vestibule of the building, with close proximity to the common washrooms that are currently slated for a full renovation. Don't let this opportunity pass you by, contact your favorite commercial real estate professional today to arrange a viewing.