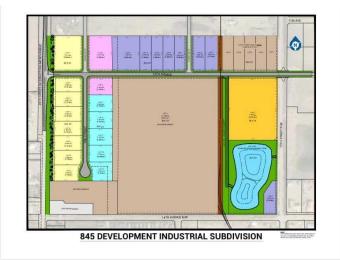

#### \$409,260

0 Bedroom, 0.00 Bathroom, Land on 1.14 Acres

NONE, Coaldale, Alberta

Position your business for success with this 1.14 (+/-) acre Industry -zoned lot, located within Coaldaleâ€<sup>™</sup>s expanding industrial corridor. Situated in the 845 Development Industrial Subdivision, this prime commercial opportunity offers flexible lot sizes ranging from 1 to 8 acres, providing scalable solutions for a variety of commercial and industrial operations.

### **Additional Information**

| Date Listed    | February 3rd, 2025 |
|----------------|--------------------|
| Days on Market | 77                 |
| Zoning         | I - Industry       |