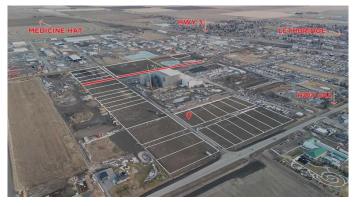

#### \$409,260

0 Bedroom, 0.00 Bathroom, Land on 1.14 Acres

NONE, Coaldale, Alberta

Position your business for success with this 1.14 (+/-) acre Industry -zoned lot, located within Coaldaleâ€<sup>™</sup>s expanding industrial corridor. Situated in the 845 Development Industrial Subdivision, this prime commercial opportunity offers flexible lot sizes ranging from 1 to 8 acres, providing scalable solutions for a variety of commercial and industrial operations.

The development features direct access from Highway 845, a highly traveled route in the area that connects to Alberta Highway 3 which is a major transportation passageway for logistics, material transport, and industrial supply chains. This strategic location enhances connectivity and accessibility for businesses requiring efficient transportation solutions.