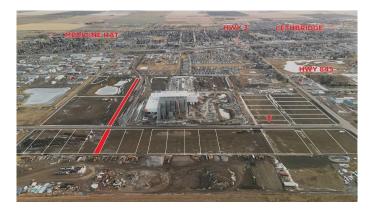

#### \$409,260

0 Bedroom, 0.00 Bathroom, Land on 1.14 Acres

NONE, Coaldale, Alberta

Position your business for success with this 1.14 (+/-) acre Industry -zoned lot, located within Coaldaleâ€<sup>™</sup>s expanding industrial corridor. Situated in the 845 Development Industrial Subdivision, this prime commercial opportunity offers flexible lot sizes ranging from 1 to 8 acres, providing scalable solutions for a variety of commercial and industrial operations.

The development features direct access from Highway 845, a highly traveled route in the area that connects to Alberta Highway 3 which is a major transportation passageway for logistics, material transport, and industrial supply chains. This strategic location enhances connectivity and accessibility for businesses requiring efficient transportation solutions.